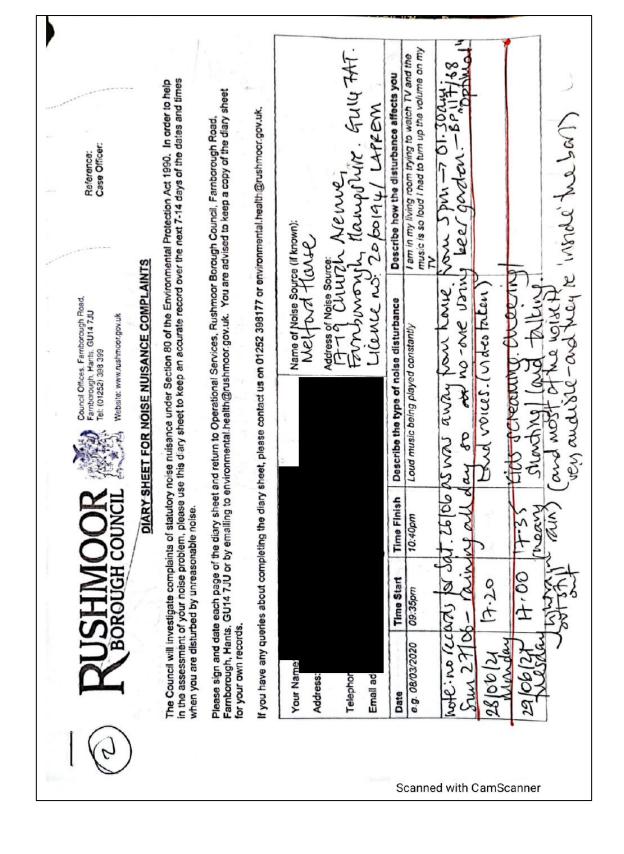

#### 5.0 REPRESENTATION(S)

- 5.1 A number of representations have been received in respect of the application, one from a responsible authority namely Environmental Health. The rest of the representations have been made by members of the public. They are given as **appendix D1-D83** respectively.
- 5.2 A breakdown of the representations is given below;