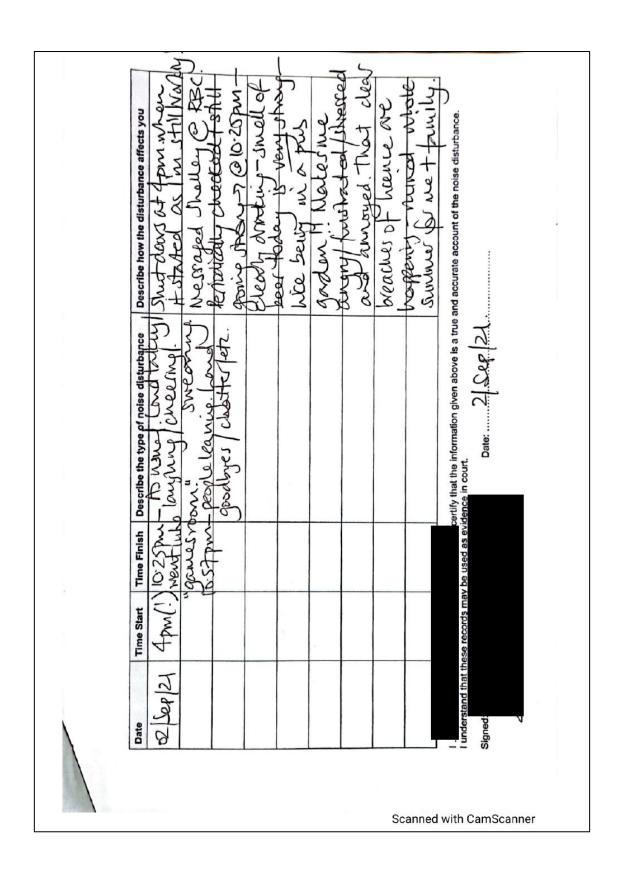

#### 5.0 REPRESENTATION(S)

- 5.1 A number of representations have been received in respect of the application, one from a responsible authority namely Environmental Health. The rest of the representations have been made by members of the public. They are given as **appendix D1-D83** respectively.
- 5.2 A breakdown of the representations is given below;

|                           | Reside in | Reside outside of | No residential |
|---------------------------|-----------|-------------------|----------------|
|                           | Rushmoor  | Rushmoor          | address given  |
| Number of representations | 52        | 22                | 16             |