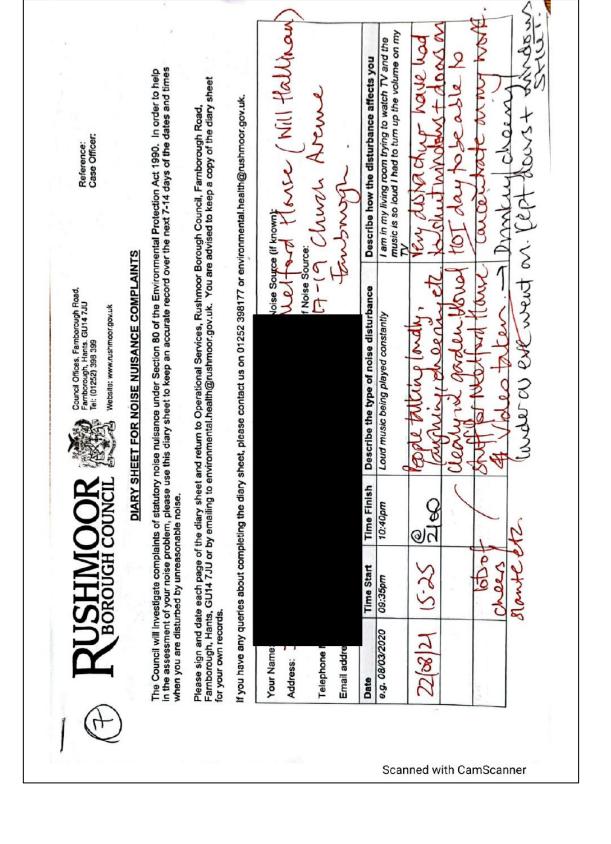

#### 5.0 REPRESENTATION(S)

- 5.1 A number of representations have been received in respect of the application, one from a responsible authority namely Environmental Health. The rest of the representations have been made by members of the public. They are given as **appendix D1-D83** respectively.
- 5.2 A breakdown of the representations is given below;

In addition, the licence holder has submitted some additional information in response to the review application. This is given as **Appendix E**.