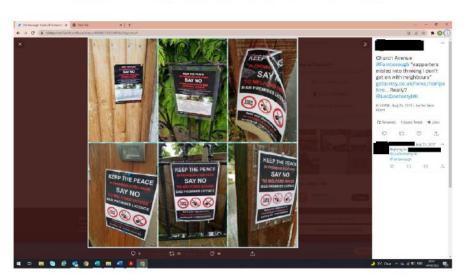

#### 5.0 REPRESENTATION(S)

- 5.1 A number of representations have been received in respect of the application, one from a responsible authority namely Environmental Health. The rest of the representations have been made by members of the public. They are given as **appendix D1-D83** respectively.
- 5.2 A breakdown of the representations is given below;