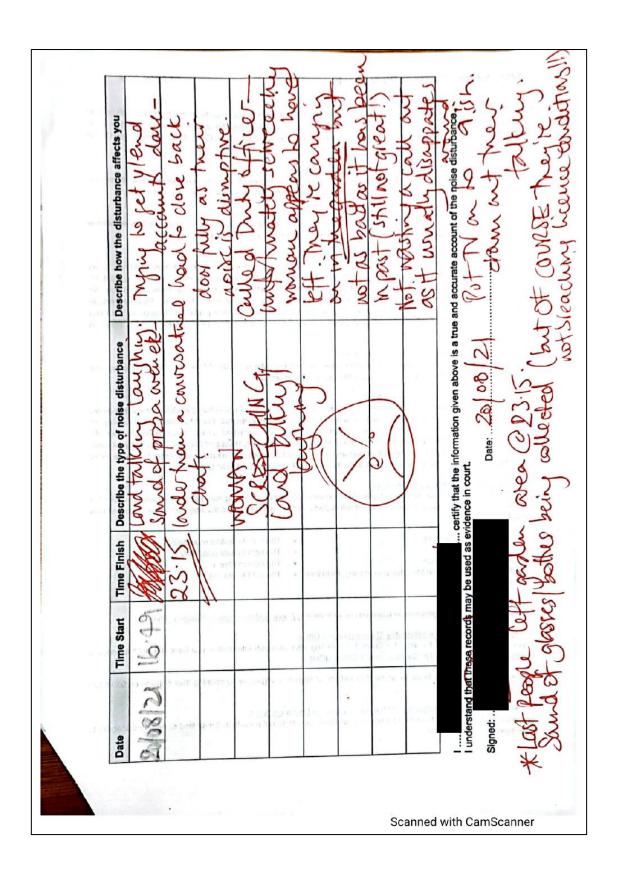

#### 5.0 REPRESENTATION(S)

- 5.1 A number of representations have been received in respect of the application, one from a responsible authority namely Environmental Health. The rest of the representations have been made by members of the public. They are given as **appendix D1-D83** respectively.
- 5.2 A breakdown of the representations is given below;

In addition, the licence holder has submitted some additional information in response to the review application. This is given as **Appendix E**.