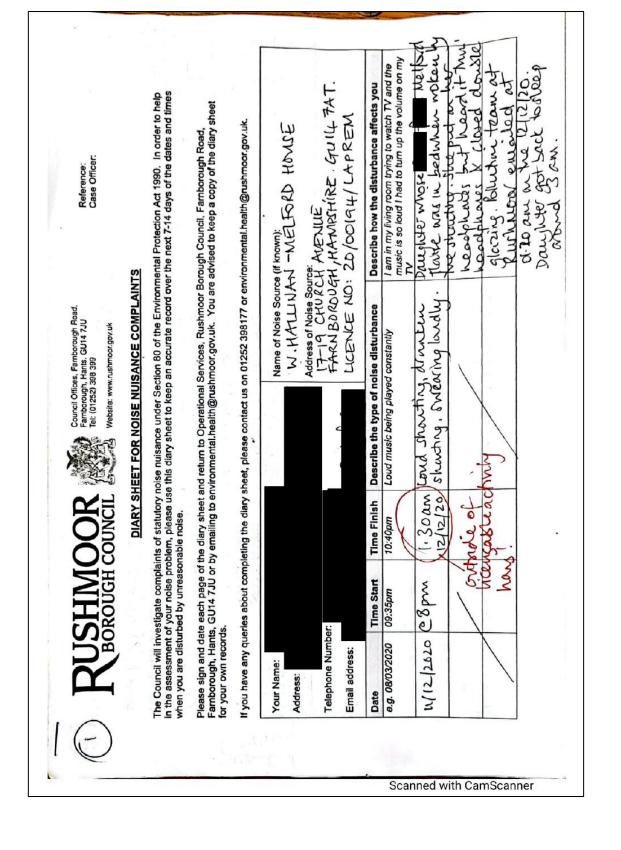

#### 5.0 REPRESENTATION(S)

- 5.1 A number of representations have been received in respect of the application, one from a responsible authority namely Environmental Health. The rest of the representations have been made by members of the public. They are given as **appendix D1-D83** respectively.
- 5.2 A breakdown of the representations is given below;