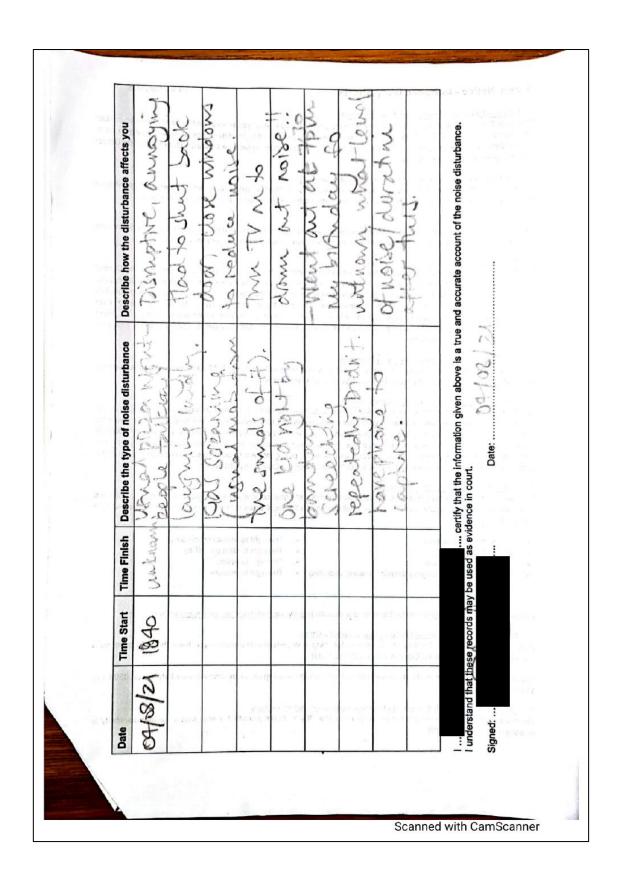

#### 5.0 REPRESENTATION(S)

- 5.1 A number of representations have been received in respect of the application, one from a responsible authority namely Environmental Health. The rest of the representations have been made by members of the public. They are given as **appendix D1-D83** respectively.
- 5.2 A breakdown of the representations is given below;

In addition, the licence holder has submitted some additional information in response to the review application. This is given as **Appendix E**.