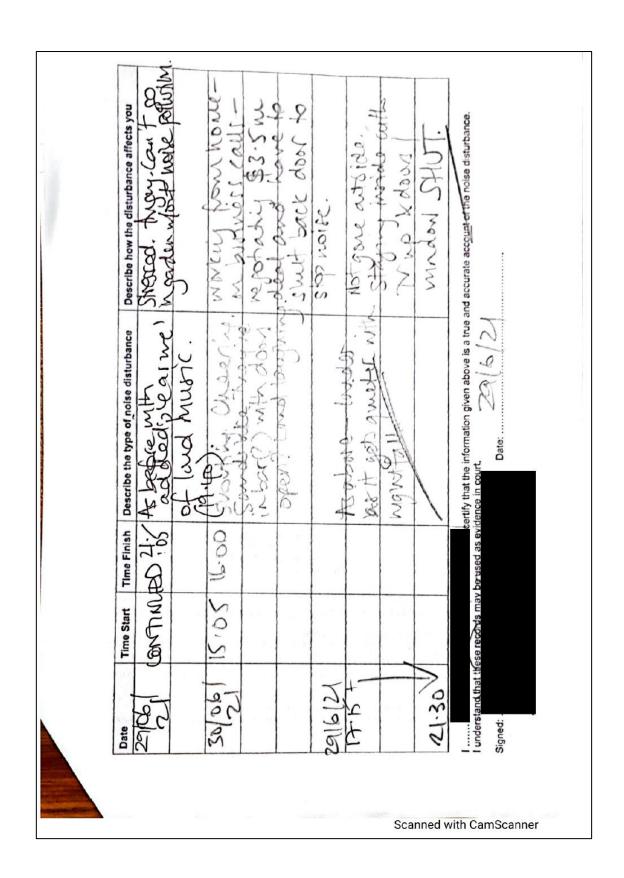

#### 5.0 REPRESENTATION(S)

- 5.1 A number of representations have been received in respect of the application, one from a responsible authority namely Environmental Health. The rest of the representations have been made by members of the public. They are given as **appendix D1-D83** respectively.
- 5.2 A breakdown of the representations is given below;

In addition, the licence holder has submitted some additional information in response to the review application. This is given as **Appendix E**.