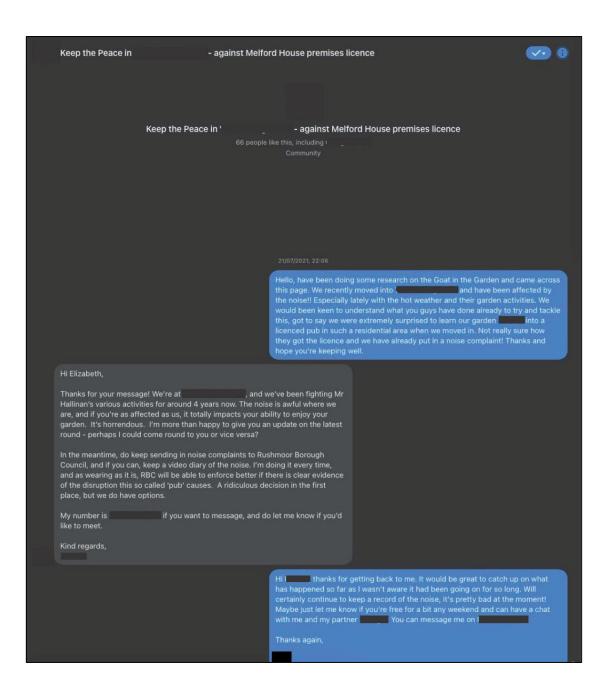

#### 5.0 REPRESENTATION(S)

- 5.1 A number of representations have been received in respect of the application, one from a responsible authority namely Environmental Health. The rest of the representations have been made by members of the public. They are given as **appendix D1-D83** respectively.
- 5.2 A breakdown of the representations is given below;