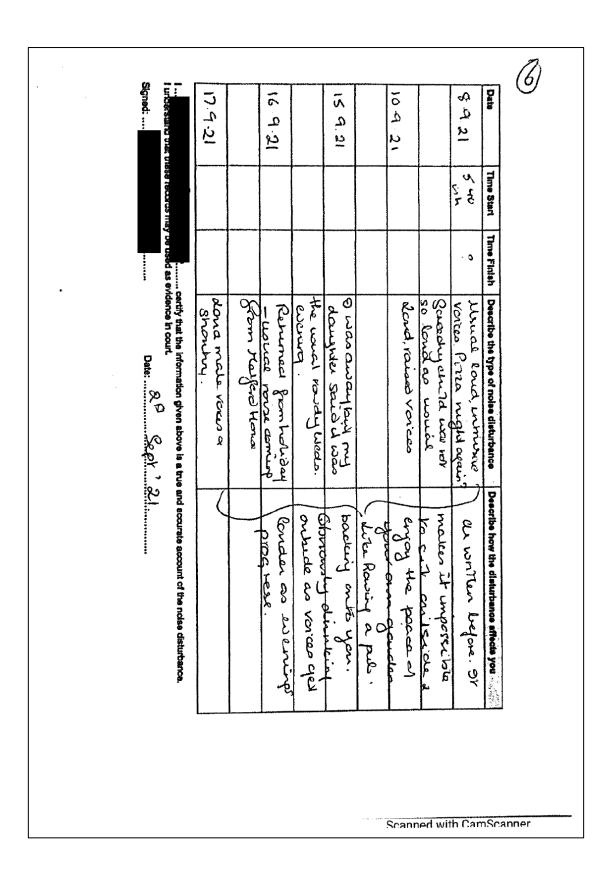

#### 5.0 REPRESENTATION(S)

- 5.1 A number of representations have been received in respect of the application, one from a responsible authority namely Environmental Health. The rest of the representations have been made by members of the public. They are given as **appendix D1-D83** respectively.
- 5.2 A breakdown of the representations is given below;