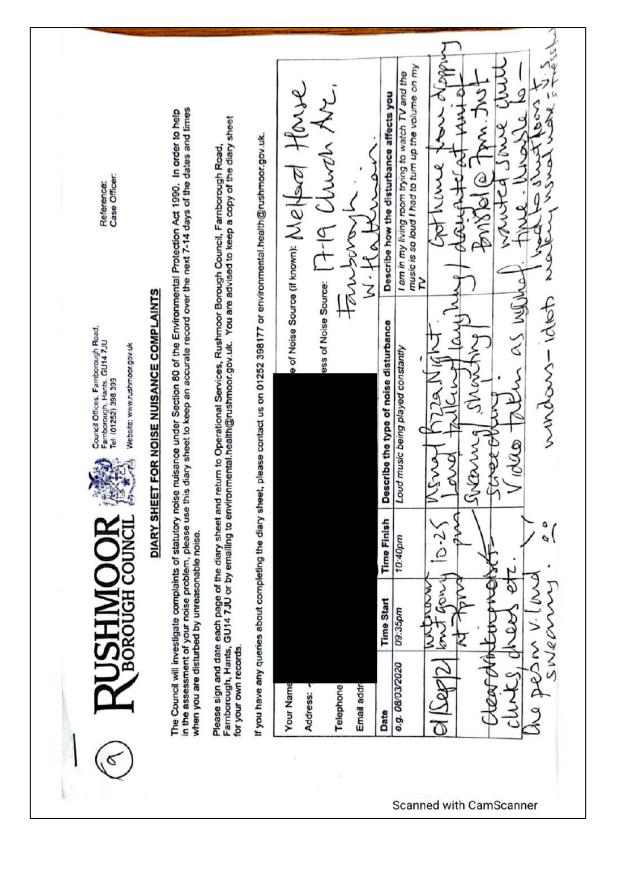

#### 5.0 REPRESENTATION(S)

- 5.1 A number of representations have been received in respect of the application, one from a responsible authority namely Environmental Health. The rest of the representations have been made by members of the public. They are given as **appendix D1-D83** respectively.
- 5.2 A breakdown of the representations is given below;

|                           | Reside in | Reside outside of | No residential |
|---------------------------|-----------|-------------------|----------------|
|                           | Rushmoor  | Rushmoor          | address given  |
| Number of representations | 52        | 22                | 16             |