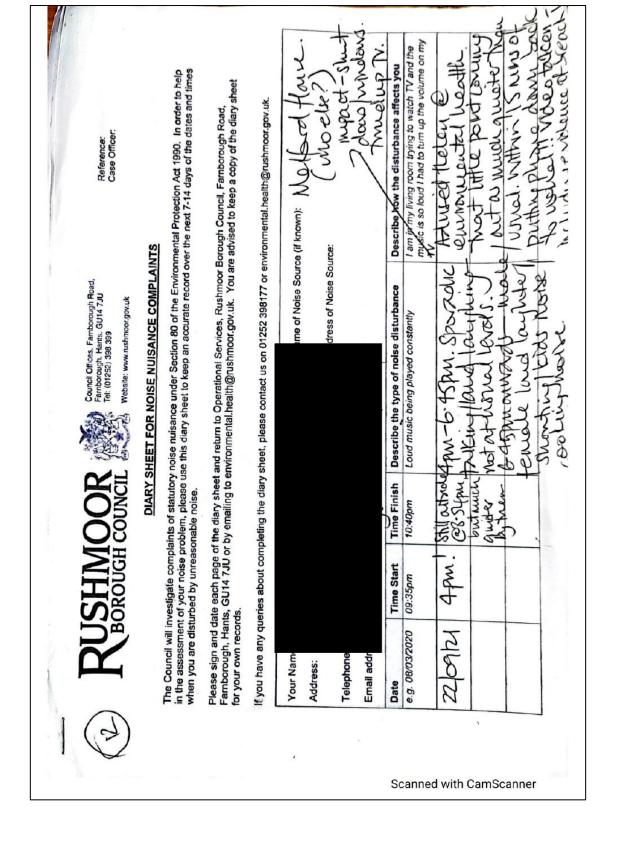

#### 5.0 REPRESENTATION(S)

- 5.1 A number of representations have been received in respect of the application, one from a responsible authority namely Environmental Health. The rest of the representations have been made by members of the public. They are given as **appendix D1-D83** respectively.
- 5.2 A breakdown of the representations is given below;

In addition, the licence holder has submitted some additional information in response to the review application. This is given as **Appendix E**.