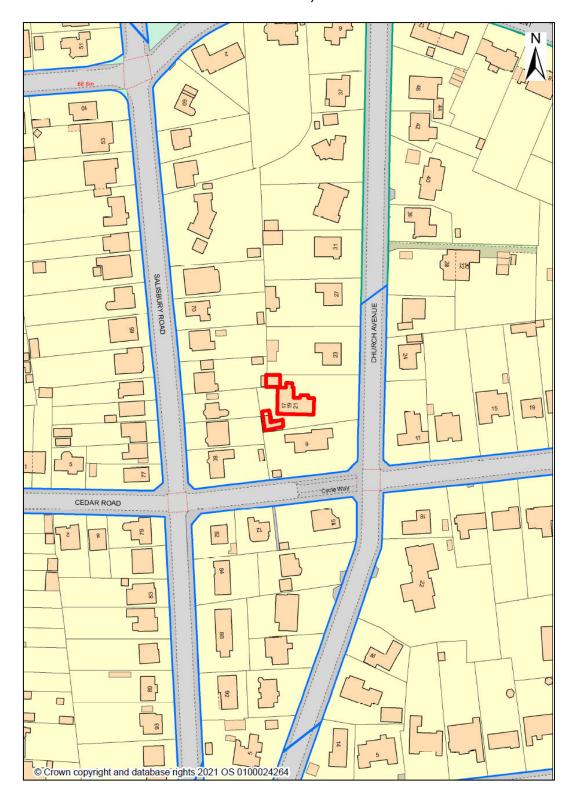

#### 2.0 BACKGROUND

- 2.1. On the 16<sup>th</sup> February 2022, the Licensing Authority acting in the capacity as a responsible authority, submitted an application for the **review** of the premises licence held in respect of Melford House, 17-19 Church Avenue, Farnborough GU14 7AT. A copy of the review application together with its enclosures is given at **appendix A**.
- 2.2. A map of the area showing the general location of the premises is given at **appendix B**.