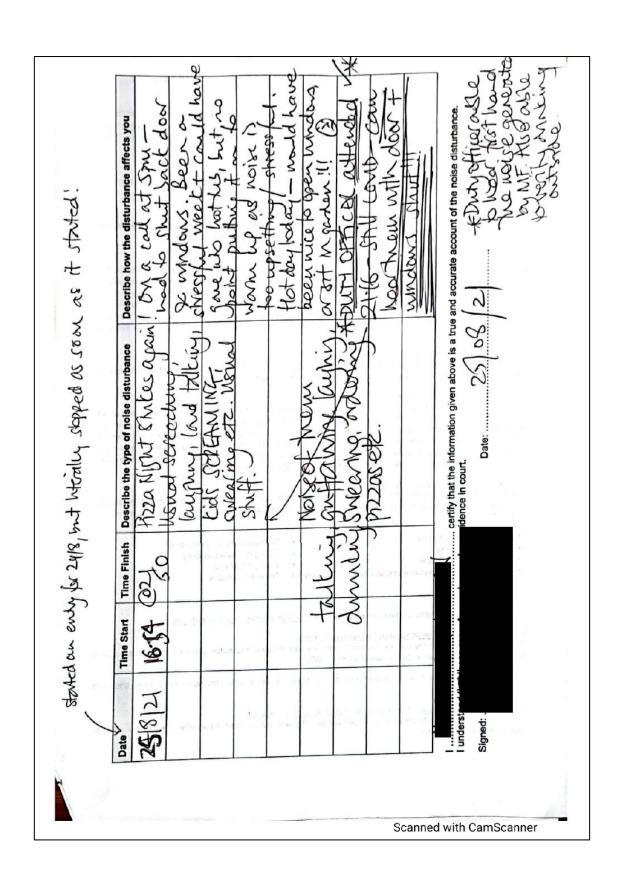

#### 5.0 REPRESENTATION(S)

- 5.1 A number of representations have been received in respect of the application, one from a responsible authority namely Environmental Health. The rest of the representations have been made by members of the public. They are given as **appendix D1-D83** respectively.
- 5.2 A breakdown of the representations is given below;

In addition, the licence holder has submitted some additional information in response to the review application. This is given as **Appendix E**.