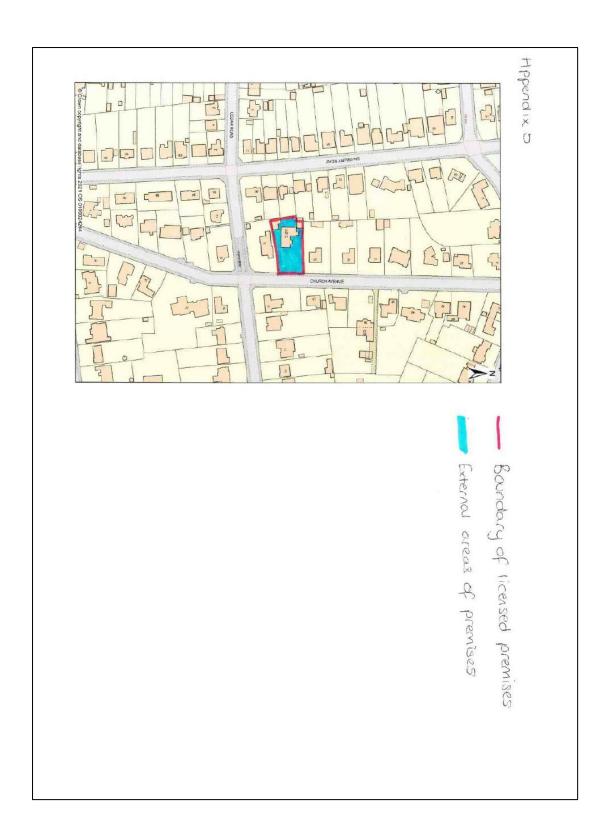

#### 2.0 BACKGROUND

- 2.1. On the 16<sup>th</sup> February 2022, the Licensing Authority acting in the capacity as a responsible authority, submitted an application for the **review** of the premises licence held in respect of Melford House, 17-19 Church Avenue, Farnborough GU14 7AT. A copy of the review application together with its enclosures is given at **appendix A**.
- 2.2. A map of the area showing the general location of the premises is given at **appendix B**.