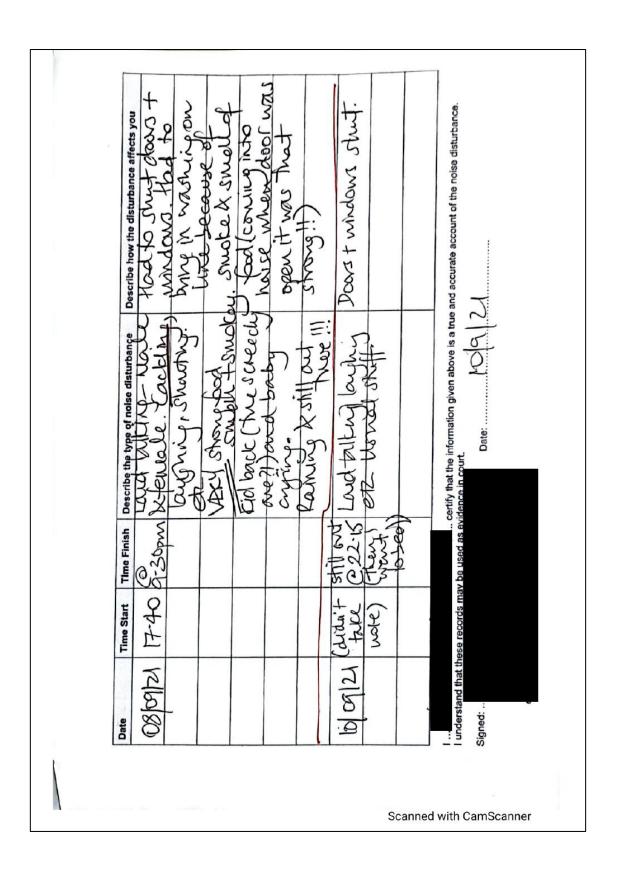

#### 5.0 REPRESENTATION(S)

- 5.1 A number of representations have been received in respect of the application, one from a responsible authority namely Environmental Health. The rest of the representations have been made by members of the public. They are given as **appendix D1-D83** respectively.
- 5.2 A breakdown of the representations is given below;

In addition, the licence holder has submitted some additional information in response to the review application. This is given as **Appendix E**.