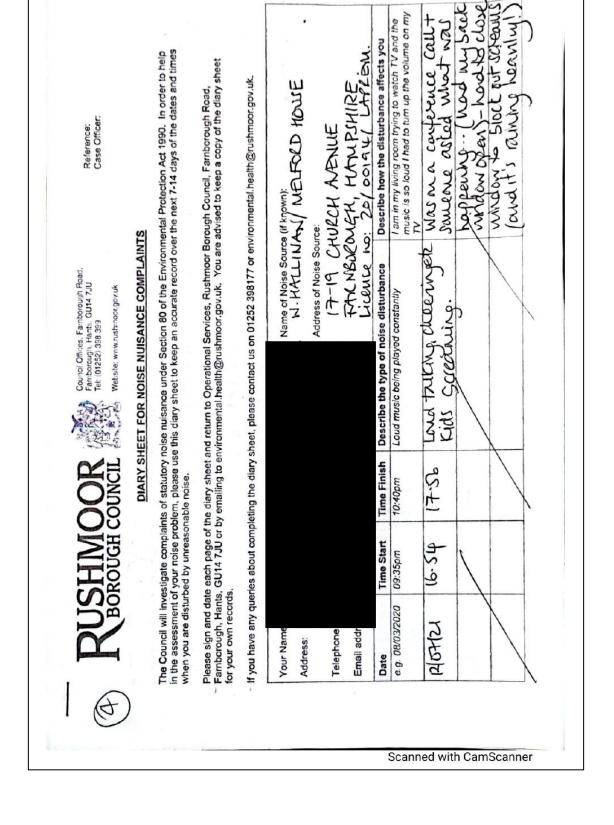

#### 5.0 REPRESENTATION(S)

- 5.1 A number of representations have been received in respect of the application, one from a responsible authority namely Environmental Health. The rest of the representations have been made by members of the public. They are given as **appendix D1-D83** respectively.
- 5.2 A breakdown of the representations is given below;

In addition, the licence holder has submitted some additional information in response to the review application. This is given as **Appendix E**.