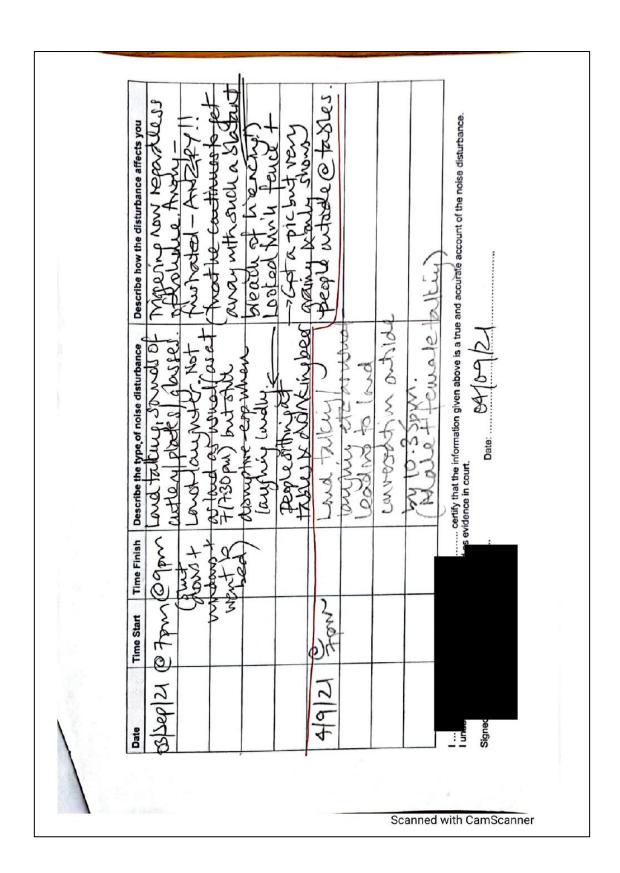

#### 5.0 REPRESENTATION(S)

- 5.1 A number of representations have been received in respect of the application, one from a responsible authority namely Environmental Health. The rest of the representations have been made by members of the public. They are given as **appendix D1-D83** respectively.
- 5.2 A breakdown of the representations is given below;

|                           | Reside in | Reside outside of | No residential |
|---------------------------|-----------|-------------------|----------------|
|                           | Rushmoor  | Rushmoor          | address given  |
| Number of representations | 52        | 22                | 16             |