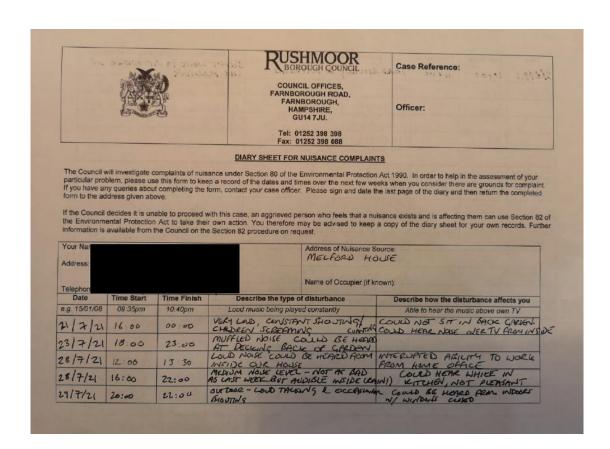

#### 5.0 REPRESENTATION(S)

- 5.1 A number of representations have been received in respect of the application, one from a responsible authority namely Environmental Health. The rest of the representations have been made by members of the public. They are given as **appendix D1-D83** respectively.
- 5.2 A breakdown of the representations is given below;

In addition, the licence holder has submitted some additional information in response to the review application. This is given as **Appendix E**.