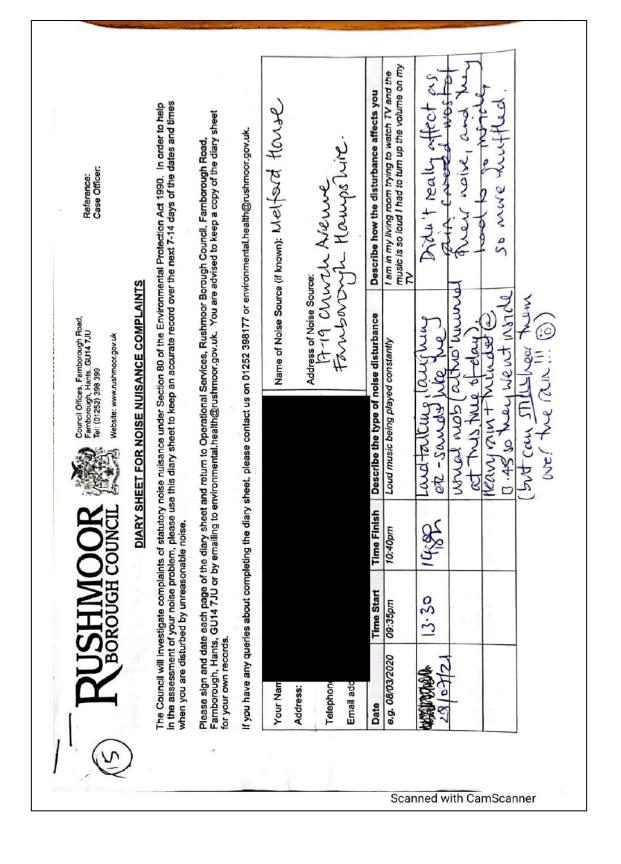

#### 5.0 REPRESENTATION(S)

- 5.1 A number of representations have been received in respect of the application, one from a responsible authority namely Environmental Health. The rest of the representations have been made by members of the public. They are given as **appendix D1-D83** respectively.
- 5.2 A breakdown of the representations is given below;

In addition, the licence holder has submitted some additional information in response to the review application. This is given as **Appendix E**.