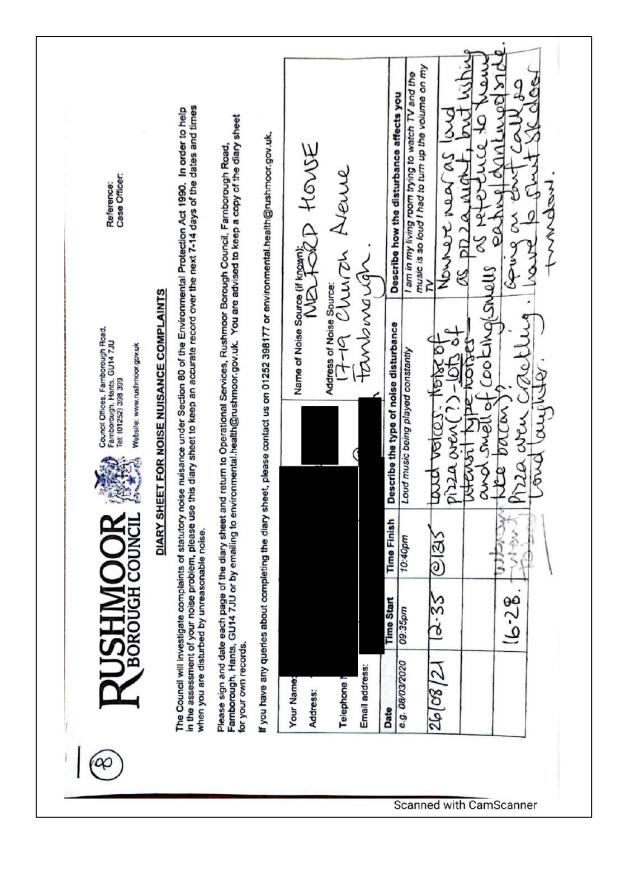

#### 5.0 REPRESENTATION(S)

- 5.1 A number of representations have been received in respect of the application, one from a responsible authority namely Environmental Health. The rest of the representations have been made by members of the public. They are given as **appendix D1-D83** respectively.
- 5.2 A breakdown of the representations is given below;

|                           | Reside in | Reside outside of | No residential |
|---------------------------|-----------|-------------------|----------------|
|                           | Rushmoor  | Rushmoor          | address given  |
| Number of representations | 52        | 22                | 16             |