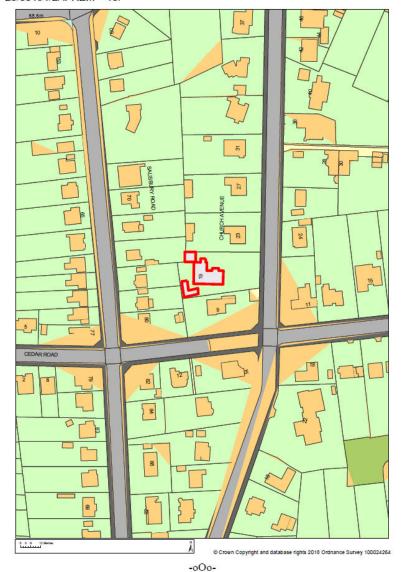

#### 2.0 BACKGROUND

- 2.1. On the 16<sup>th</sup> February 2022, the Licensing Authority acting in the capacity as a responsible authority, submitted an application for the **review** of the premises licence held in respect of Melford House, 17-19 Church Avenue, Farnborough GU14 7AT. A copy of the review application together with its enclosures is given at **appendix A**.
- 2.2. A map of the area showing the general location of the premises is given at **appendix B**.