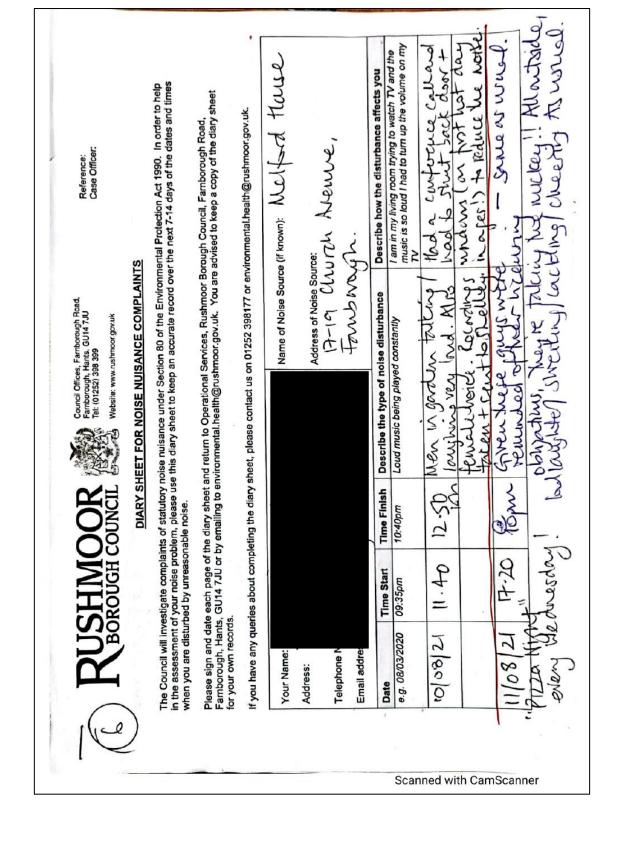

#### 5.0 REPRESENTATION(S)

- 5.1 A number of representations have been received in respect of the application, one from a responsible authority namely Environmental Health. The rest of the representations have been made by members of the public. They are given as **appendix D1-D83** respectively.
- 5.2 A breakdown of the representations is given below;

In addition, the licence holder has submitted some additional information in response to the review application. This is given as **Appendix E**.